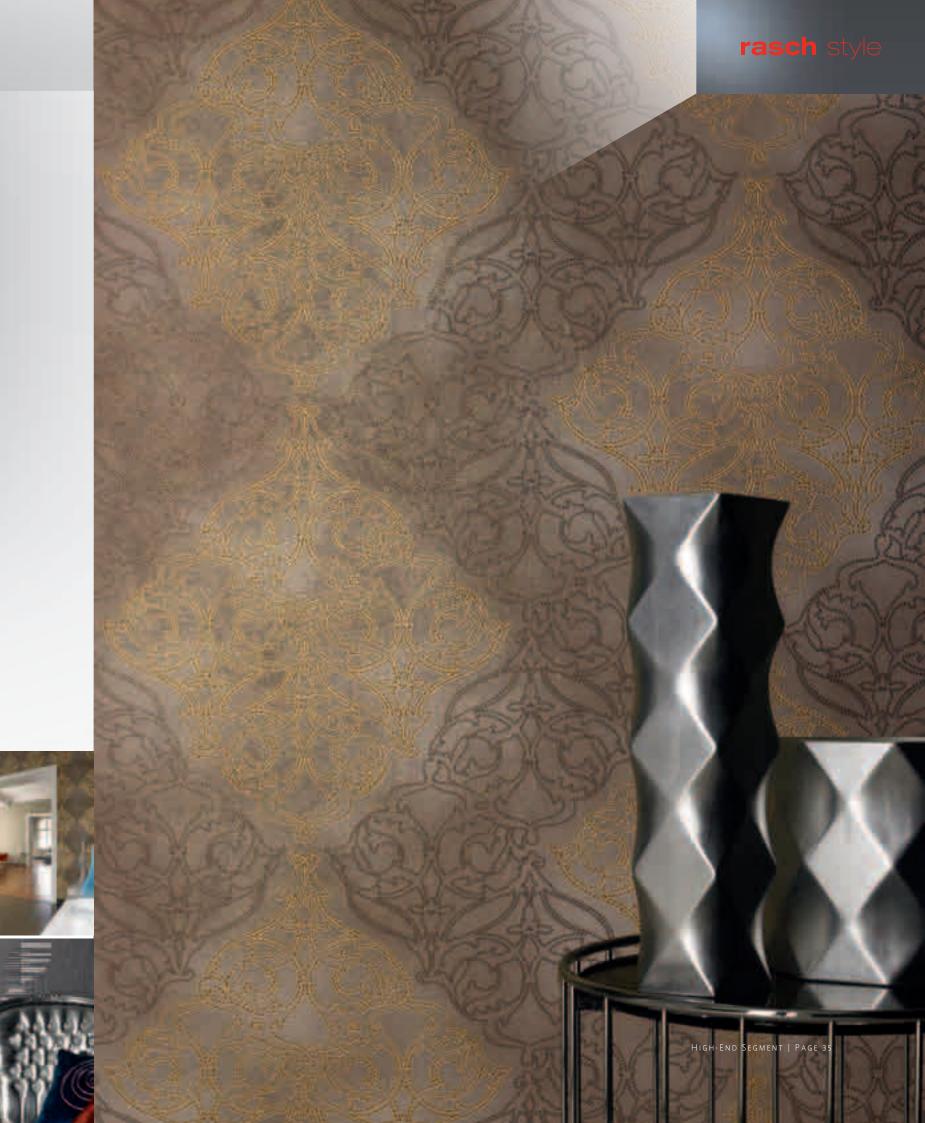

# Vanity Fair

Modern living spaces reflect the diversity of life's collages – and this collection seizes diversity to create a new dimension of wallpaper for tomorrow. "Vanity Fair" offers experimental, sometimes oversized ornamentation along with reduced fine stripes and elegant solids. The colours and patterns mix elements from the Far East with opulent florals and graphic simplicity. Midnight blue, green, mauve, putty, cream and berry hues appear on the colour palette, which is pleasantly combined with slightly-shimmering metallic accents. •