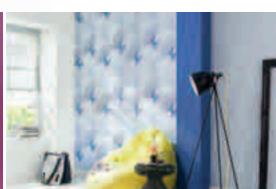

# trend wilderness

We've always been especially attracted to faraway worlds and foreign cultures. The feelings of freedom and wilderness love to be expressed in archaic design. Inspired by the fashion world, animal furs and hides are interpreted in ways beyond the limits of visual replication. The furs of the Arctic fox, the lion, and the panther, to name a few, set the colour scheme, with African colours strongly influencing this trend's designs. Whether python or giraffe, here you feel nature's strength and exotic appeal. •

Nature grounds us over and over again in the chaos of everyday life – and in the neon-lit world of art. And the **hypernature** style proves it does not always mean rustic surfaces or a hand-knitted revival. Linear filigree drawings of flowers, delicate, airy butterflies, and muted colours give nature a soft look. This side of nature represents human longing for bold yet non-intrusive colours. Gentle and soft, they give everyday life a framework and respond to virtual worlds with sensuality and authenticity. •