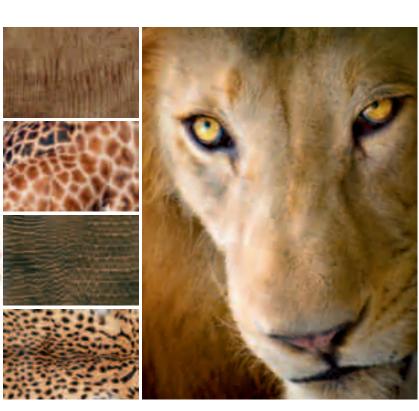

# trend wilderness

We've always been especially attracted to faraway worlds and foreign cultures. The feelings of freedom and wilderness love to be expressed in archaic design. Inspired by the fashion world, animal furs and hides are interpreted in ways beyond the limits of visual replication. The furs of the Arctic fox, the lion, and the panther, to name a few, set the colour scheme, with African colours strongly influencing this trend's designs. Whether python or giraffe, here you feel nature's strength and exotic appeal. •