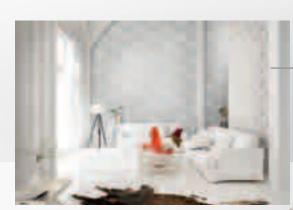

Nature grounds us over and over again in the chaos of everyday life – and in the neon-lit world of art. And the **hypernature** style proves it does not always mean rustic surfaces or a hand-knitted revival. Linear filigree drawings of flowers, delicate, airy butterflies, and muted colours give nature a soft look. This side of nature represents human longing for bold yet non-intrusive colours. Gentle and soft, they give everyday life a framework and respond to virtual worlds with sensuality and authenticity. •