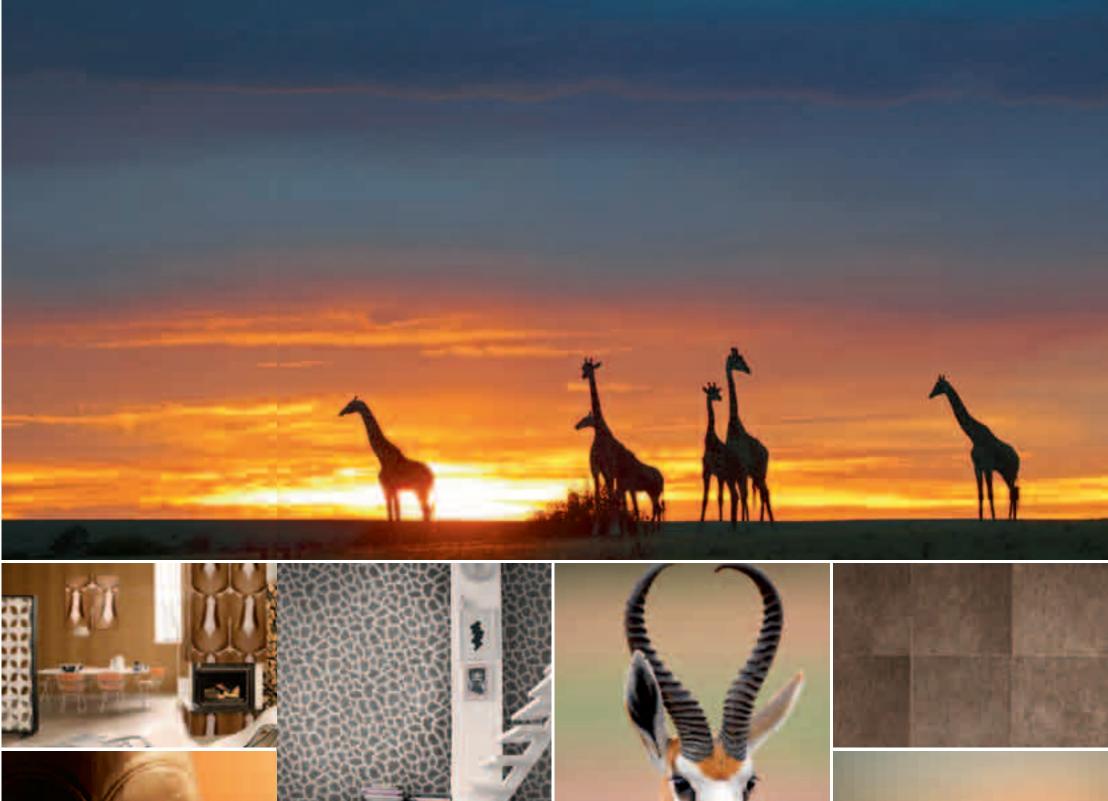

# trend wilderness

We've always been especially attracted to faraway worlds and foreign cultures. The feelings of freedom and wilderness love to be expressed in archaic design. Inspired by the fashion world, animal furs and hides are interpreted in ways beyond the limits of visual replication. The furs of the Arctic fox, the lion, and the panther, to name a few, set the colour scheme, with African colours strongly influencing this trend's designs. Whether python or giraffe, here you feel nature's strength and exotic appeal. •

# African Queen

This archaic collection interprets animal skins and hides in an entirely new way. Mixes of safari and glamour, from archaic and exotic to elegant and luxurious. Metallic effects and matte looks. Here elegance tames adventure in the wilderness – in a highly authentic manner. Fashion accents are picked up on and translated into the language of interior design. •