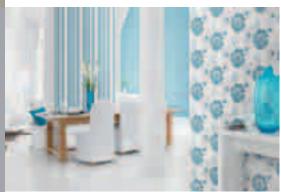

# trend wilderness

We've always been especially attracted to faraway worlds and foreign cultures. The feelings of freedom and wilderness love to be expressed in archaic design. Inspired by the fashion world, animal furs and hides are interpreted in ways beyond the limits of visual replication. The furs of the Arctic fox, the lion, and the panther, to name a few, set the colour scheme, with African colours strongly influencing this trend's designs. Whether python or giraffe, here you feel nature's strength and exotic appeal. •

Nature grounds us over and over again in the chaos of everyday life – and in the neon-lit world of art. And the **hypernature** style proves it does not always mean rustic surfaces or a hand-knitted revival. Linear filigree drawings of flowers, delicate, airy butterflies, and muted colours give nature a soft look. This side of nature represents human longing for bold yet non-intrusive colours. Gentle and soft, they give everyday life a framework and respond to virtual worlds with sensuality and authenticity. •